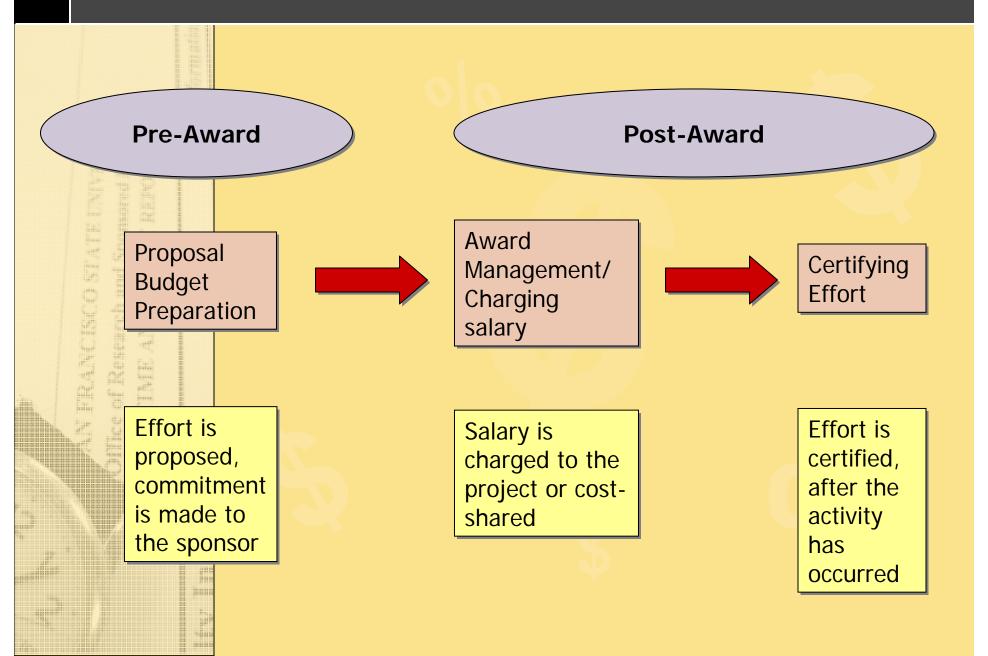

# The Effort Reporting Process

- Defining 100% Effort
- **Institutional Base Salary**
- Salary vs. Effort
- Cost-sharing

Effort required to meet the obligations of a faculty member (i.e. teaching, research, service, administration)

#### Salary vs. Effort

In proposals, determine the effort required to complete the goals of the project

Request the corresponding salary or RRT

If effort commitment is greater than the salary requested, then it is considered cost-share

Remember that effort commitments without salary requests are still effort commitments and should be included as part of 100% effort